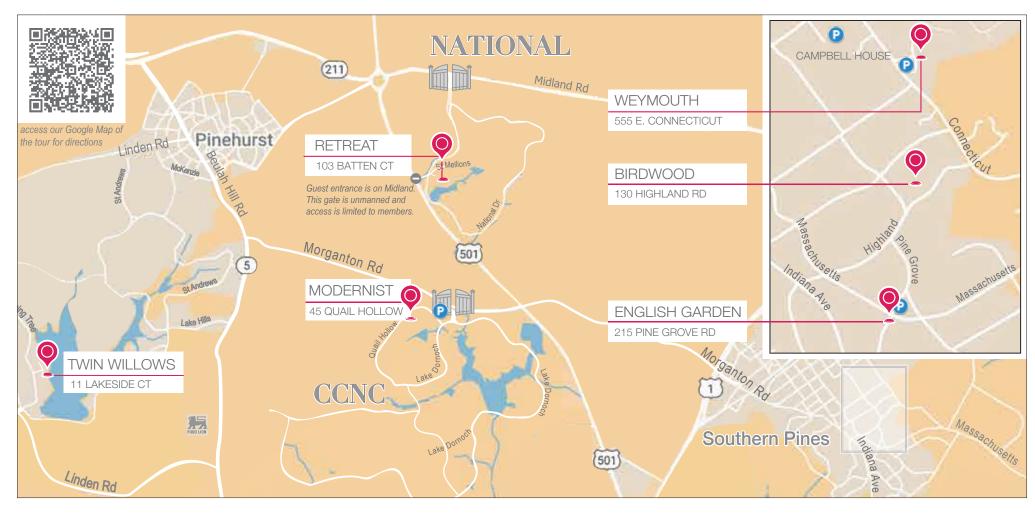

#### 11 LAKESIDE CT

- For best accuracy using GPS, enter address as Lakeside Ln in Pinehurst. (Lakeside Ct is just off Lakeside Ln.)
- The straightest route is to take Hwy 5 South and go just past the Food Lion shopping center.
- Turn right onto Linden Rd, and
- Turn right onto Burning Tree Rd.
- · Turn right onto Lakeside Ln.
- Home is at bottom of the hill at
   Lakeside Ct overlooking the lake.

## 45 QUAIL HOLLOW

Enter CCNC from the gatehouse at 1600 Morganton Rd, Pinehurst. Show your Passport to enter.

- Turn right onto Lake Dornoch Rd.
- Take first right onto Quail Hollow Dr.
- Parking is immediately on the right in a CCNC overflow parking lot.
- House is a short walk or golf cart ride away from the parking.

#### 103 BATTEN CT

Enter National Golf Club from the gatehouse at 1350 Midland Rd, Pinehurst. Show your Passport to enter. Note: signs are prohibited in National.

- Travel ~1 mile down National Dr. (go past the clubhouse and the lake).
- Turn left at St. Mellions Ct (stone wall on left with name on it).
- The home is located at first right on Batten Ct. Parking is along the right side of St. Mellions Ct in pine straw area.

#### 130 HIGHLAND RD

### 215 PINE GROVE RD

These two homes are a short 5 minute walk from the other. Park in pine straw areas along the road—being sure to not block driveways—or park within the open area across from 215 Pine Grove. This natural space is the SPGC Tribute Triangle, gifted to the garden club by the Boyd family.

- Take Connecticut Ave away from downtown Southern Pines.
- Pass the Weymouth Center.
- · Make 3rd right onto Highland Rd.
- Birdwood is within the first block, on the right.
- Take Massachusetts Ave up the hill from
  downtown Southern Pines
- downtown Southern Pines.

   Home is on the corner of Massachusetts
- Alternatively, enter Pinegrove Rd from Indiana Ave or from Highland Rd.

Ave and Pine Grove Rd.

11:30 am to 1:30 pm—SPGC pre-ordered box lunches available to enjoy at the Boyd House or to take on the go

9 am to 2 pm—annual plant sale by Weymouth Dirt Gardeners

555 E. CONNECTICUT

- Take Connecticut Ave away from downtown Southern Pines.
- The Weymouth Center entrance will be on your left.
- For easy access to the Plant Sale, enter Weymouth from Vermont Ave.